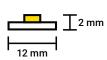

## **SPECIFICATIONS**

- Input: 12V DC
- Power Consumption: 2.2 Watts/ft
- Colors: Variable White (2,600K 6,000K)
- LED Count: 60 LEDs/m
- Lumen Output: up to 10 lumens/LED
- · LED Spacing: 0.39"
- · Light Output: Directional
- Lifetime: 50,000 Hours
- Dimensions: 0.08" W x 0.39" H
- Materials: PCB
- Temperature rating: -60° F 130° F
- Max run length: 16.4' in series
- · Cutting Interval: 2.0"
- Ingress Protection: IP22 (indoor use only)
- · Controller required for use, sold separately
- · Warranty: 2 Years