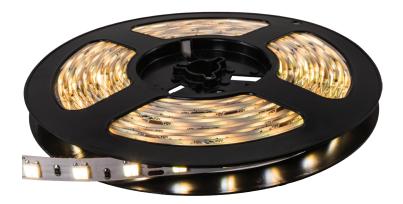

## **16.4' Spools**

SKU#: STRP5050-22VW

Cool & Warm White lit

Cool White lit

Warm White lit

Controller with RF Remote

## **PRODUCT INFORMATION:**

The best solution for getting the perfect white light - Brilliant Brand 12V Variable White LED strip lights. These 12V LED strip lights use both cool and warm white LEDs, allowing you to adjust the strip light's color temperature from 2,900K to 6,000K with our Variable White Strip Light RF Controller (sold separately). The Variable White LED light strip is available on 16.4 foot spools and can be easily cut every 2". It's peel-and-stick adhesive backing and simple 3-wire system makes installation easy and quick.