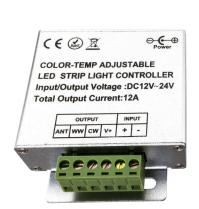

## **PRODUCT INFORMATION:**

The best solution for getting the perfect white light - Brilliant Brand 12V Variable White LED strip lights. These 12V LED strip lights use both cool and warm white LEDs, allowing you to adjust the strip light's color temperature from 2,900K to 6,000K with our Variable White Strip Light RF Controller (sold separately). The Variable White LED light strip is available on 16.4 foot spools and can be easily cut every 2". It's peel-and-stick adhesive backing and simple 3-wire system makes installation easy and quick.

## **SPECIFICATIONS**

- Input: 12V DC
- Power Consumption: 2.2 Watts/ft
- Colors: Variable White (2,600K 6,000K)
- LED Count: 60 LEDs/m
- Lumen Output: up to 10 lumens/LED
- · LED Spacing: 0.39"
- · Light Output: Directional
- Lifetime: 50,000 Hours
- Dimensions: 0.08" W x 0.39" H
- Materials: PCB
- Temperature rating: -60° F 130° F
- Max run length: 16.4' in series
- · Cutting Interval: 2.0"
- Ingress Protection: IP22 (indoor use only)
- · Controller required for use, sold separately
- · Warranty: 2 Years