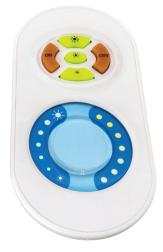

## **16.4' Spools**

SKU#: STRP5050-22VW

Cool & Warm White lit

Cool White lit

Warm White lit

Controller with RF Remote

## **PRODUCT INFORMATION:**

The best solution for getting the perfect white light - Brilliant Brand 12V Variable White LED strip lights. These 12V LED strip lights use both cool and warm white LEDs, allowing you to adjust the strip light's color temperature from 2,900K to 6,000K with our Variable White Strip Light RF Controller (sold separately). The Variable White LED light strip is available on 16.4 foot spools and can be easily cut every 2". It's peel-and-stick adhesive backing and simple 3-wire system makes installation easy and quick.